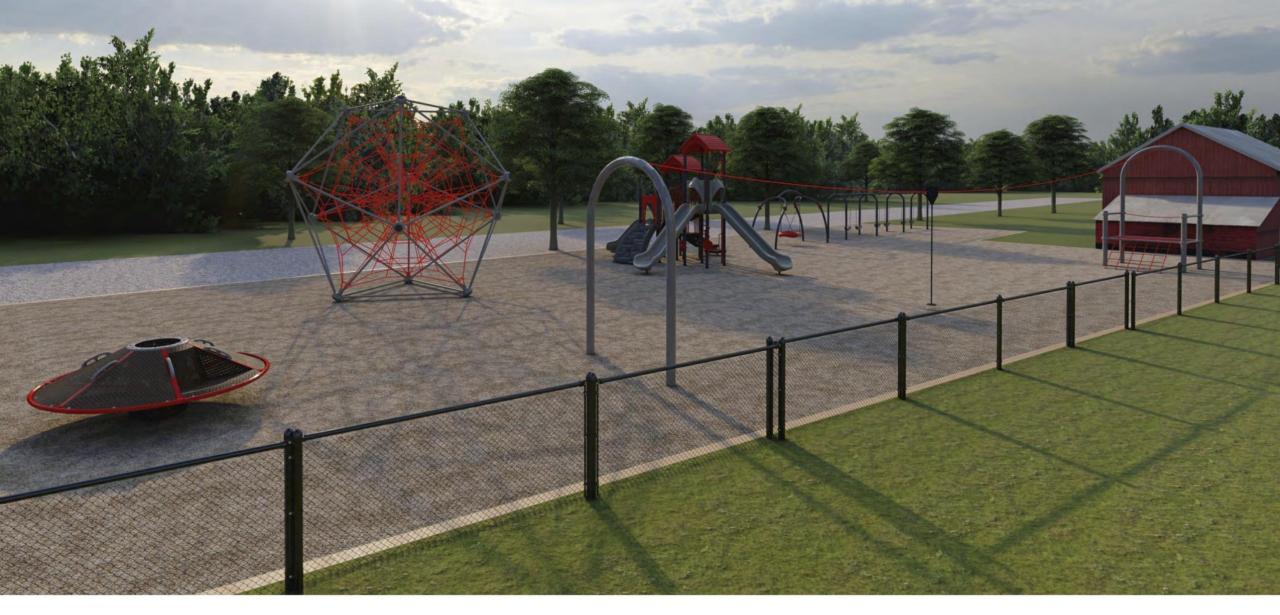

#### **Business Meeting Motion | Sunday, January 23, 2022**

The recommendation coming from the Ministry Council is to develop a recreational field, construct a pavilion, and replace the schoolage playground at a cost not to exceed \$1,400.000.00. The church further authorizes the borrowing of funds not to exceed 80% of the cost of the stated projects.