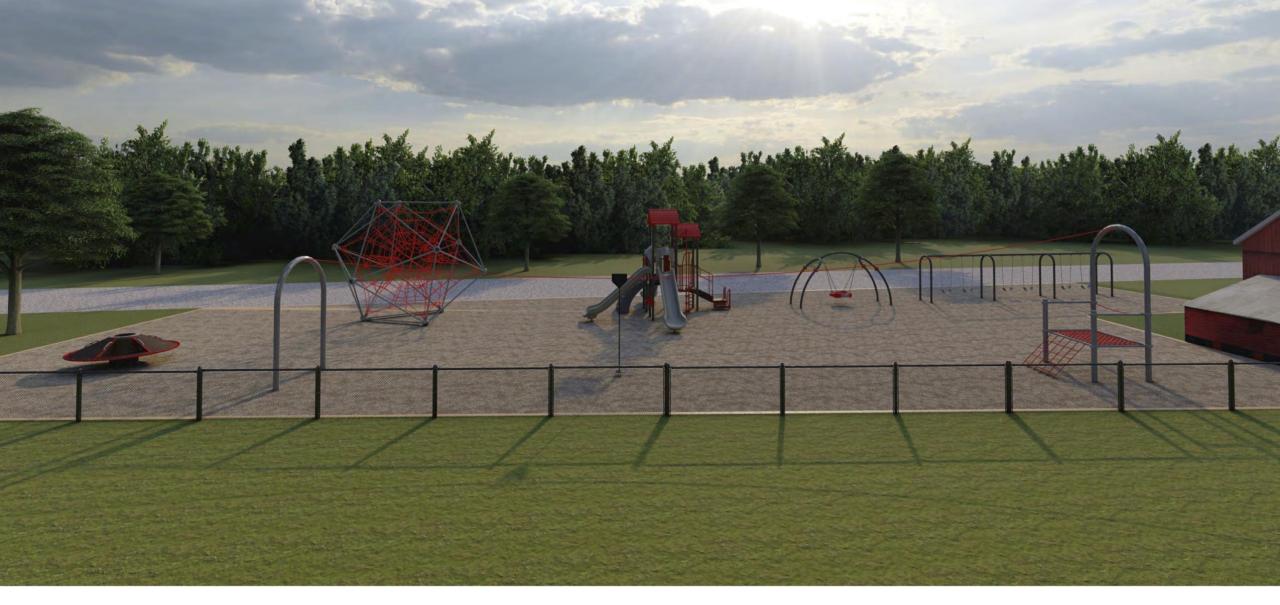

#### **Business Meeting Motion | Sunday, January 23, 2022**

The recommendation coming from the Ministry Council is to develop a recreational field, construct a pavilion, and replace the schoolage playground at a cost not to exceed \$1,400.000.00. The church further authorizes the borrowing of funds not to exceed 80% of the cost of the stated projects.