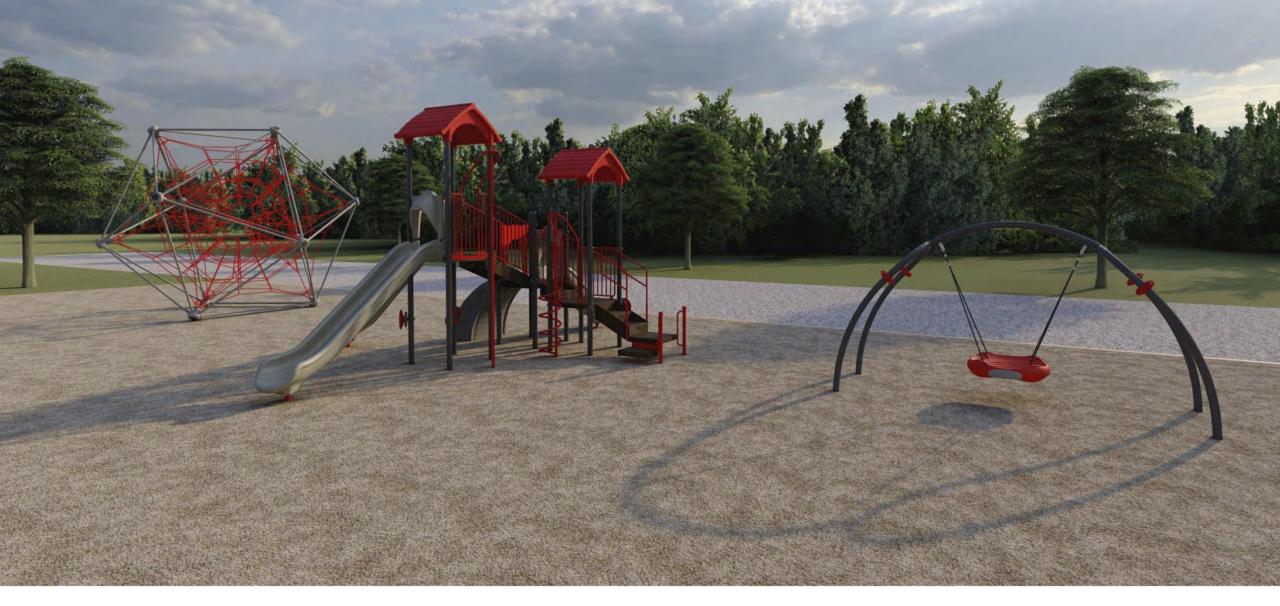

#### **Business Meeting Motion | Sunday, January 23, 2022**

The recommendation coming from the Ministry Council is to develop a recreational field, construct a pavilion, and replace the schoolage playground at a cost not to exceed \$1,400.000.00. The church further authorizes the borrowing of funds not to exceed 80% of the cost of the stated projects.